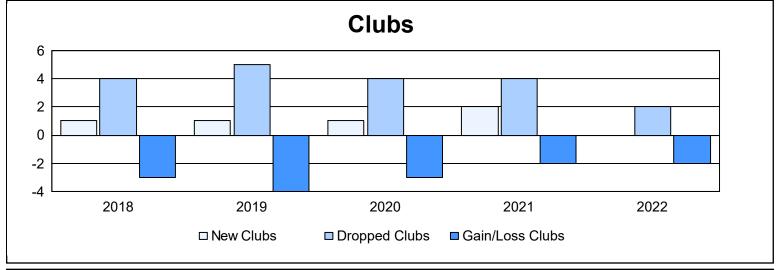

| Year      | New<br>Clubs | Dropped<br>Clubs | Gain/<br>Loss<br>Clubs | New<br>Members | Charter<br>Members | Reinstate<br>Members | Transfer<br>Members | Total<br>Member<br>Added | Total<br>Members<br>Dropped | Gain/<br>Loss<br>Members |
|-----------|--------------|------------------|------------------------|----------------|--------------------|----------------------|---------------------|--------------------------|-----------------------------|--------------------------|
| 2017-2018 | 1            | 4                | -3                     | 623            | 28                 | 35                   | 38                  | 724                      | 918                         | -194                     |
| 2018-2019 | 1            | 5                | -4                     | 535            | 28                 | 28                   | 27                  | 618                      | 896                         | -278                     |
| 2019-2020 | 1            | 4                | -3                     | 417            | 31                 | 17                   | 33                  | 498                      | 698                         | -200                     |
| 2020-2021 | 2            | 4                | -2                     | 278            | 57                 | 58                   | 27                  | 420                      | 750                         | -330                     |
| 2021-2022 | 0            | 2                | -2                     | 474            | 4                  | 56                   | 26                  | 560                      | 704                         | -144                     |
| Average   | 1            | 4                | -3                     | 465            | 30                 | 39                   | 30                  | 564                      | 793                         | -229                     |