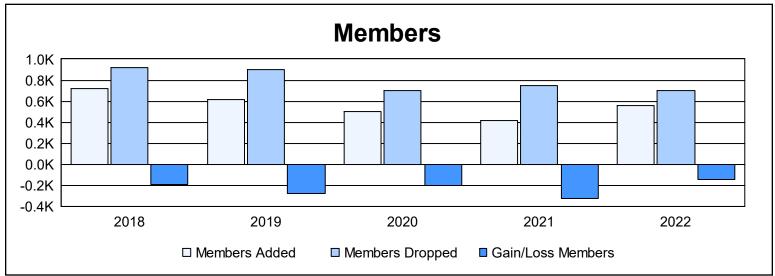

| Year      | New<br>Clubs | Dropped<br>Clubs | Gain/<br>Loss<br>Clubs | New<br>Members | Charter<br>Members | Reinstate<br>Members | Transfer<br>Members | Total<br>Member<br>Added | Total<br>Members<br>Dropped | Gain/<br>Loss<br>Members |
|-----------|--------------|------------------|------------------------|----------------|--------------------|----------------------|---------------------|--------------------------|-----------------------------|--------------------------|
| 2017-2018 | 1            | 4                | -3                     | 623            | 28                 | 35                   | 38                  | 724                      | 918                         | -194                     |
| 2018-2019 | 1            | 5                | -4                     | 535            | 28                 | 28                   | 27                  | 618                      | 896                         | -278                     |
| 2019-2020 | 1            | 4                | -3                     | 417            | 31                 | 17                   | 33                  | 498                      | 698                         | -200                     |
| 2020-2021 | 2            | 4                | -2                     | 278            | 57                 | 58                   | 27                  | 420                      | 750                         | -330                     |
| 2021-2022 | 0            | 2                | -2                     | 474            | 4                  | 56                   | 26                  | 560                      | 704                         | -144                     |
| Average   | 1            | 4                | -3                     | 465            | 30                 | 39                   | 30                  | 564                      | 793                         | -229                     |